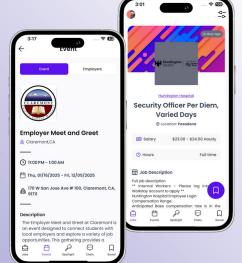

#### **Event Management**

Job fairs, workshops, and attendance track ing

#### **Mobile Engagement**

Swipe-to-apply jobs and employer chats for students